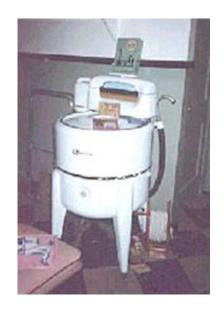

LESPEOPLE WENT DOOR-TO-DOOR?**



#### **GUM WRAPPER BRACELETS WERE COOL?**



#### YOU MADE POPCORN ON THE RANGE?



#### LINCOLN LOGS WERE ONE OF YOUR FAVORITES?



#### MARLIN PERKINS WAS THE STAR ON WILD KINGDOM?



#### THE MOVIE "OLD YELLER" WAS PLAYING?



#### YOU COULD BUY PENNY CANDY?



#### THE BEST RECORDINGS WERE REEL-TO-REEL TAPES?



#### **COLLECTING GREEN STAMPS WAS A FAD?**



#### YOU NEEDED A SKATE KEY?



#### **SKY KING AND PENNY WERE ACTION FIGURES?**



#### SPEEDY WAS THE FACE OF ALKA-SELTZER?



#### YOUR RIDE WAS A STUDEBAKER?



#### YOU JUST LOVED TIMMY & LASSIE?



#### YOU COULDN'T STOP PLAYING WITH TINKERTOYS?



#### **TOPO GIGIO APPEARED ON THE ED SULLIVAN SHOW?**



#### TV STATIONS DISPLAYED TEST PATTERNS AT NIGHT?



#### WRINGER WASHERS WERE COMMON?