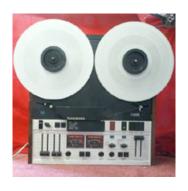

?**



#### THIS WAS THE FACE OF CHEF-BOY-AR-DEE?



#### **CARTONS OF CIGARETTES WERE CHRISTMAS GIFTS?**



#### THE BEST PRESENT EVER WAS A CORK POP GUN?



#### A FAVORITE HANG-OUT WAS THE A&W DRIVE-IN?



#### DATE NIGHTS WERE AT THE DRIVE-IN MOVIES?



#### YOU GOT YOUR FIRST ERECTOR SET?



#### **BEER WAS ONE OF THE ONLY HIGHS?**



#### FIRE ESCAPE TUBES WERE IN USE?



#### YOU NEEDED FLASHBULBS FOR YOUR CAMERA?



#### **FULLER BRUSH SALESPEOPLE WENT DOOR-TO-DOOR?**



#### **GUM WRAPPER BRACELETS WERE COOL?**



#### YOU MADE POPCORN ON THE RANGE?



#### LINCOLN LOGS WERE ONE OF YOUR FAVORITES?



#### MARLIN PERKINS WAS THE STAR ON WILD KINGDOM?



#### THE MOVIE "OLD YELLER" WAS PLAYING?



#### YOU COULD BUY PENNY CANDY?



#### THE BEST RECORDINGS WERE REEL-TO-REEL TAPES?



#### **COLLECTING GREEN STAMPS WAS A FAD?**



#### YOU NEEDED A SKATE KEY?



#### **SKY KING AND PENNY WERE ACTION FIGURES?**



#### SPEEDY WAS THE FACE OF ALKA-SELTZER?



#### YOUR RIDE WAS A STUDEBAKER?



#### YOU JUST LOVED TIMMY & LASSIE?



#### YOU COULDN'T STOP PLAYING WITH TINKERTOYS?



#### **TOPO GIGIO APPEARED ON THE ED SULLIVAN SHOW?**



#### TV STATIONS DISPLAYED TEST PATTERNS AT NIGHT?



#### WRINGER WASHERS WERE COMMON?