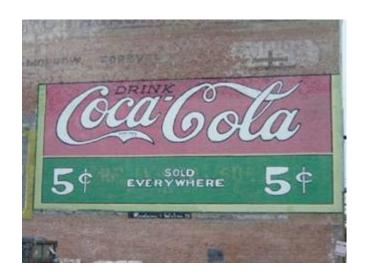

## BABY-BOOMERS MEMORY BOOK

### TAKE A STROLL THROUGH TIME -

# REMEMBER WHEN YOU WERE YOUNG AND...

#### **COKES COST ONLY A NICKEL?**



#### A POSTAGE STAMP COST 5 CENTS?



#### MICKEY D'S WERE JUST 15 CENTS?



#### **A GALLON OF GAS WAS 25 CENTS?**



#### YOU HAD TO USE 45 RPM RECORD SPINDLES?



#### **ALUMINUM CHRISTMAS TREES WERE POPULAR?**



#### **ICE TRAYS WERE ALUMINUM?**



#### **DELL COMIC BOOKS WERE 12 CENTS EACH?**



#### **BROWNIE CAMERAS WERE ALL THE RAGE?**



#### **ALL THE GUYS USED HAIR CREAM?**



#### YOU TRADED BUBBLEGUM BASEBALL CARDS?



#### THERE WAS CURB SERVICE & CAR HOPS?



#### **CHATTY CATHY WAS A MUST-HAVE?**



#### THIS WAS THE FACE OF CHEF-BOY-AR-DEE?



#### **CARTONS OF CIGARETTES WERE CHRISTMAS GIFTS?**



#### THE BEST PRESENT EVER WAS A CORK POP GUN?



#### A FAVORITE HANG-OUT WAS THE A&W DRIVE-IN?



#### DATE NIGHTS WERE AT THE DRIVE-IN MOVIES?



#### YOU GOT YOUR FIRST E